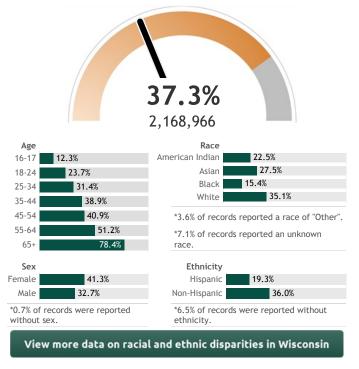

See data for:

Percent of Wisconsin residents who have received at least one dose

The **orange** represents the population for whom the vaccine is authorized. The **gray** indicates the population under 16 years of age for whom the vaccines are not authorized.