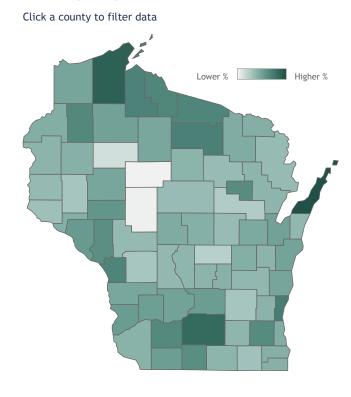

## **COVID-19 Vaccines for Wisconsin Residents**

Updated: 4/11/2021

Residents who have received at least one dose
Residents who have completed the vaccine series

Percent of Wisconsin residents who have received at least one dose by county

See data for:

Percent of Wisconsin residents who have received at least one dose

The **orange** represents the population for whom the vaccine is authorized. The **gray** indicates the population under 16 years of age for whom the vaccines are not authorized.